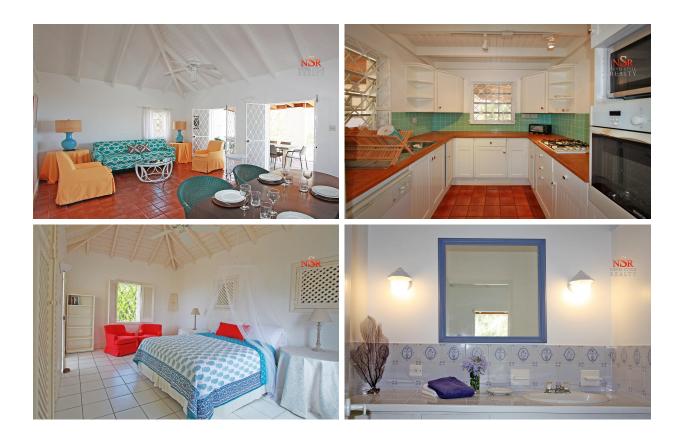

#### OVERVIEW

Wonderful location for this 3 bedroom/3 bathroom villa newly available for rent! A few steps only from the renowned Montpelier Plantation Inn, a Relais and Chateaux property famous for its fine dining, romantic setting and conviviality, Stargazer, previously known as Villa Grenadine, sits on the top of a hill embracing its surroundings and the Caribbean Sea. Recently freshened up with white walls and vibrant colors recalling the tropical hues of the islands, Stargazer's charm lay in its simplicity and comfort. Consisting of 3 distinctive cottages, the living area including the dinning/sitting area and a functional kitchen make up the first cottage. Double doors open to a large wooden deck where al fresco meals, afternoon teas and evening cocktails can be enjoyed. A covered walkway joins the second cottage where two spacious bedrooms, each with its individual bathroom are located. The master bedroom has a large terrace with a quiet corner to enjoy that first morning coffee or tea. A few steps up, the third cottage consist of a large bedroom and bathroom with a small balcony. Total privacy from the pool deck where a couple of walls contribute to a courtyard effect. Ample sitting allows for gatherings and fun times in the pool. Following the contour of the land, the garden has been terraced with stone walls and planted with tropical trees and plants. It sets the perfect background for the villa and guest cottage.