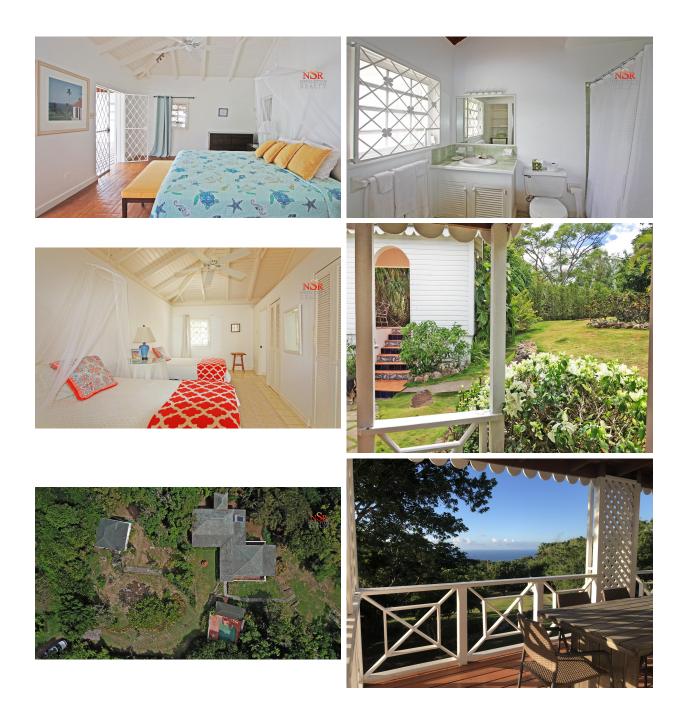

#### OVERVIEW

Wonderful location for this 3 bedroom/3 bathroom villa newly available for rent! A few steps only from the renowned Montpelier Plantation Inn, a Relais and Chateaux property famous for its fine dining, romantic setting and conviviality, Stargazer, previously known as Villa Grenadine, sits on the top of a hill embracing its surroundings and the Caribbean Sea. Recently freshened up with white walls and vibrant colors recalling the tropical hues of the islands, Stargazer's charm lay in its simplicity and comfort. Consisting of 3 distinctive cottages, the living area including the dinning/sitting area and a functional kitchen make up the first cottage. Double doors open to a large wooden deck where al fresco meals, afternoon teas and evening cocktails can be enjoyed. A covered walkway joins the second cottage where two spacious bedrooms, each with its individual bathroom are located. The master bedroom has a large terrace with a quiet corner to enjoy that first morning coffee or tea. A few steps up, the third cottage consist of a large bedroom and bathroom with a small balcony. Total privacy from the pool deck where a couple of walls contribute to a courtyard effect. Ample sitting allows for gatherings and fun times in the pool. Following the contour of the land, the garden has been terraced with stone walls and planted with tropical trees and plants. It sets the perfect background for the villa and guest cottage.