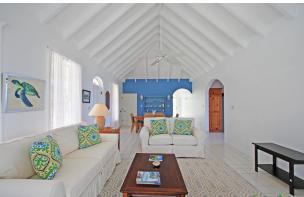

The home has 2 large guest bedrooms and a spacious master bedroom; all with ensuite bathrooms. Full kitchen with new GE appliances and dining area completes the interior.

The oversized veranda facing the Atlantic is an excellent place for outdoor dining, lounging, or entertaining. The main entrance, living room and one of the guest bedrooms opens onto its own veranda.