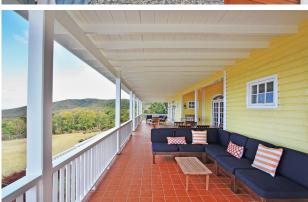

The home has 2 large guest bedrooms and a spacious master bedroom; all with ensuite bathrooms. Full kitchen with new GE appliances and dining area completes the interior.

The oversized veranda facing the Atlantic is an excellent place for outdoor dining, lounging, or entertaining. The main entrance, living room and one of the guest bedrooms opens onto its own veranda.