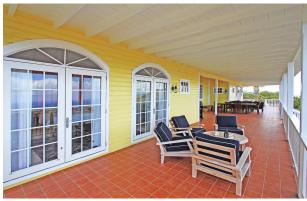

The home has 2 large guest bedrooms and a spacious master bedroom; all with ensuite bathrooms. Full kitchen with new GE appliances and dining area completes the interior.

The oversized veranda facing the Atlantic is an excellent place for outdoor dining, lounging, or entertaining. The main entrance, living room and one of the guest bedrooms opens onto its own veranda.