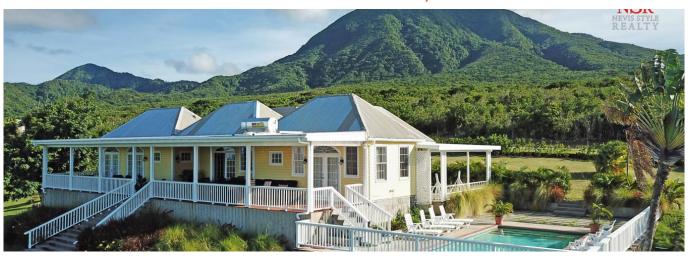

### **TRADE WIND - ST. JAMES, NEVIS**

**TRADE WIND** 

#### **OVERVIEW**

This gorgeous retreat is located in the hills of Mount Lilly, near the friendly village of Fountain.

With commanding views of the Atlantic Ocean, Nevis Peak and nearby islands, the vistas from Trade Wind are truly admirable.

The home has 2 large guest bedrooms and a spacious master bedroom; all with ensuite bathrooms. Full kitchen with new GE appliances and dining area completes the interior.

The oversized veranda facing the Atlantic is an excellent place for outdoor dining, lounging, or entertaining. The main entrance, living room and one of the guest bedrooms opens onto its own veranda.