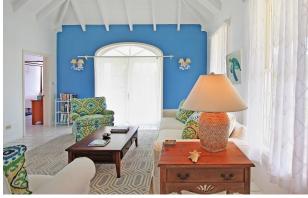

The home has 2 large guest bedrooms and a spacious master bedroom; all with ensuite bathrooms. Full kitchen with new GE appliances and dining area completes the interior.

The oversized veranda facing the Atlantic is an excellent place for outdoor dining, lounging, or entertaining. The main entrance, living room and one of the guest bedrooms opens onto its own veranda.