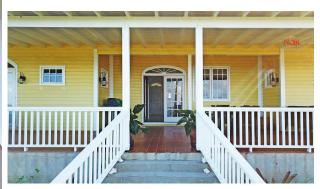

The home has 2 large guest bedrooms and a spacious master bedroom; all with ensuite bathrooms. Full kitchen with new GE appliances and dining area completes the interior.

The oversized veranda facing the Atlantic is an excellent place for outdoor dining, lounging, or entertaining. The main entrance, living room and one of the guest bedrooms opens onto its own veranda.