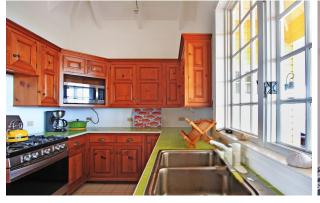

The home has 2 large guest bedrooms and a spacious master bedroom; all with ensuite bathrooms. Full kitchen with new GE appliances and dining area completes the interior.

The oversized veranda facing the Atlantic is an excellent place for outdoor dining, lounging, or entertaining. The main entrance, living room and one of the guest bedrooms opens onto its own veranda.