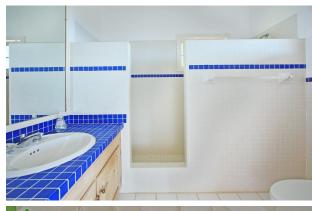

The home has 2 large guest bedrooms and a spacious master bedroom; all with ensuite bathrooms. Full kitchen with new GE appliances and dining area completes the interior.

The oversized veranda facing the Atlantic is an excellent place for outdoor dining, lounging, or entertaining. The main entrance, living room and one of the guest bedrooms opens onto its own veranda.