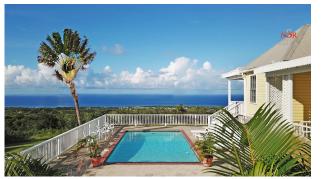

d a spacious master bedroom; all with ensuite bathrooms. Full kitchen with new GE appliances and dining area completes the interior.

The oversized veranda facing the Atlantic is an excellent place for outdoor dining, lounging, or entertaining. The main entrance, living room and one of the guest bedrooms opens onto its own veranda.

If you're ready to completely unplug and recharge, you should consider Weju Villa.

Please ask for discounted rates for occupancy of 2-4 perosns.

#### **AMENITIES**

Ceiling Fan
Ceiling Fans
Country Views

• Gourmet Kitchen • Hair Dryer • High Speed (ADSL) Internet - Wireless

• Kitchen • Near Airport • Outdoor Dining

PoolWasher/Dryer

# POOL INFORMATION

• Swimming Pool

# STAFF INFORMATION

• Gardener

• House keeper

### GALLERY