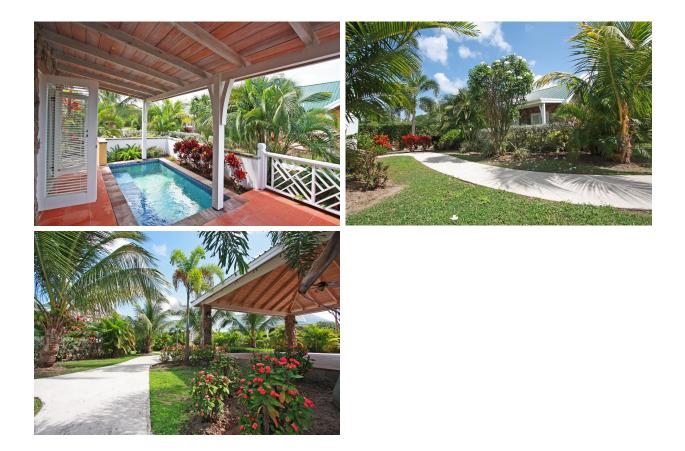

### OVERVIEW

Clifton Gardens offer beautiful cottages that are a great alternative to staying in a hotel. The cottages are located close to the large selection of outdoor and indoor amenities, such as an equestrian center, RV facility, restaurants and great beaches. Centrally located, Clifton Gardens is approximately 10 minutes away from the airport and Charlestown.

The cottages are free standing, custom built homes, and sleeps 2 people. The cottages come fully furnished including linens, towels, kitchen utensils, and flat screen TV with DVD player. Each cottage has an attached covered patio with plunge pool and lounge furniture.

Plunge Pool