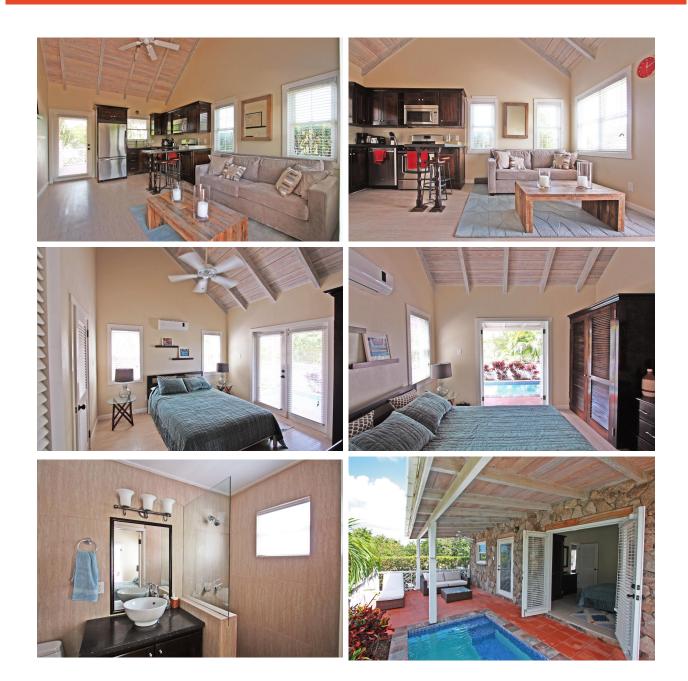

The cottages are free standing, custom built homes, and sleeps 2 people. The cottages come fully furnished including linens, towels, kitchen utensils, and flat screen TV with DVD player. Each cottage has an attached covered patio with plunge pool and lounge furniture.

### AMENITIES

- Air-conditioned bedrooms
- DVD player
- Gourmet Kitchen
- Near Beach
- Near Water Sports

- Cable TV
- Gated Community
- Hair Dryer
- Near Golf Course
- TV Flat Screen
- Ceiling Fans
- Gazebo
- Internet Access
- Near Shopping
- Washer/Dryer

Plunge Pool