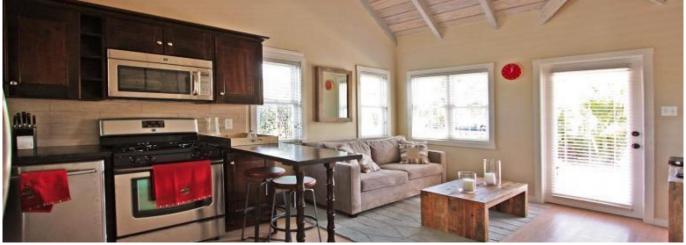

The cottages are free standing, custom built homes, and sleeps 2 people. The cottages come fully furnished including linens, towels, kitchen utensils, and flat screen TV with DVD player. Each cottage has an attached covered patio with plunge pool and lounge furniture.

### AMENITIES

- Air-conditioned bedrooms
- DVD player
- Gourmet Kitchen
- Near Beach
- Near Water Sports

- Cable TV
- Gated Community
- Hair Dryer
- Near Golf Course
- TV Flat Screen
- Ceiling Fans
- Gazebo
- Internet Access
- Near Shopping
- Washer/Dryer

Plunge Pool