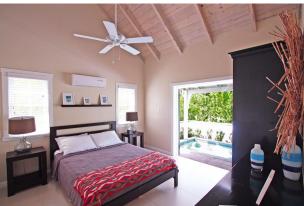

The cottages are free standing, custom built homes, and sleeps 2 people. The cottages come fully furnished including linens, towels, kitchen utensils, and flat screen TV with DVD player. Each cottage has an attached covered patio with plunge pool and lounge furniture.

Cottage 7 is situated at the corner of the complex, allowing for a more private setting for its guests.

# POOL INFORMATION

• Plunge Pool