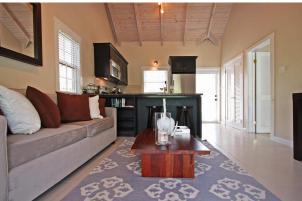

The cottages are free standing, custom built homes, and sleeps 2 people. The cottages come fully furnished including linens, towels, kitchen utensils, and flat screen TV with DVD player. Each cottage has an attached covered patio with plunge pool and lounge furniture.

#### **AMENITIES**

- A/C Throughout Ceiling Fan
- Hair Dryer High Speed (ADSL) Internet Wireless
- Near BeachSatellite TV
- Washer/Dryer

- Ceiling Fans
- Kitchen
- TV Flat Screen