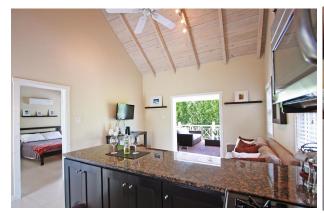

The cottages are free standing, custom built homes, and sleeps 2 people. The cottages come fully furnished including linens, towels, kitchen utensils, and flat screen TV with DVD player. Each cottage has an attached covered patio with plunge pool and lounge furniture.

#### **AMENITIES**

- A/C Throughout Ceiling Fan
- Hair Dryer High Speed (ADSL) Internet Wireless
- Near BeachSatellite TV
- Washer/Dryer

- Ceiling Fans
- Kitchen
- TV Flat Screen