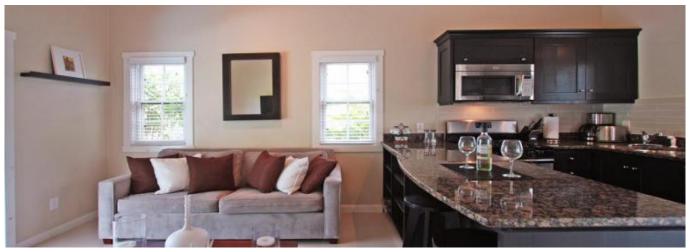

The cottages are free standing, custom built homes, and sleeps 2 people. The cottages come fully furnished including linens, towels, kitchen utensils, and flat screen TV with DVD player. Each cottage has an attached covered patio with plunge pool and lounge furniture.

#### **AMENITIES**

- A/C Throughout Ceiling Fan
- Hair Dryer High Speed (ADSL) Internet Wireless
- Near BeachSatellite TV
- Washer/Dryer

- Ceiling Fans
- Kitchen
- TV Flat Screen