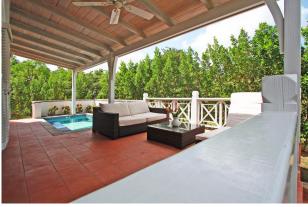

The cottages are free standing, custom built homes, and sleeps 2 people. The cottages come fully furnished including linens, towels, kitchen utensils, and flat screen TV with DVD player. Each cottage has an attached covered patio with plunge pool and lounge furniture.

# POOL INFORMATION

• Plunge Pool