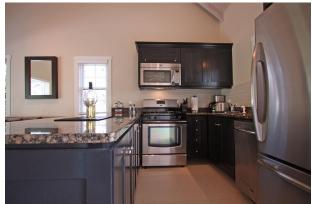

The cottages are free standing, custom built homes, and sleeps 2 people. The cottages come fully furnished including linens, towels, kitchen utensils, and flat screen TV with DVD player. Each cottage has an attached covered patio with plunge pool and lounge furniture.

#### **AMENITIES**

- A/C Throughout Ceiling Fan
- Hair Dryer High Speed (ADSL) Internet Wireless
- Near BeachSatellite TV
- Washer/Dryer

- Ceiling Fans
- Kitchen
- TV Flat Screen