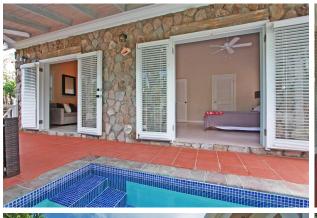

The cottages are free standing, custom built homes, and sleeps 2 people. The cottages come fully furnished including linens, towels, kitchen utensils, and flat screen TV with DVD player. Each cottage has an attached covered patio with plunge pool and lounge furniture.

# POOL INFORMATION

• Plunge Pool