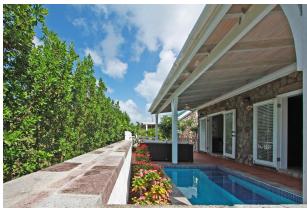

The cottages are free standing, custom built homes, and sleeps 2 people. The cottages come fully furnished including linens, towels, kitchen utensils, and flat screen TV with DVD player. Each cottage has an attached covered patio with plunge pool and lounge furniture.

# POOL INFORMATION

• Plunge Pool