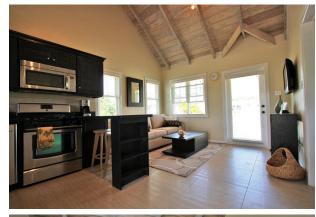

The cottages are free standing, custom built homes, and sleeps 2 people. The cottages come fully furnished including linens, towels, kitchen utensils, and flat screen TV with DVD player. Each cottage has an attached covered patio with plunge pool and lounge furniture.

#### **AMENITIES**

- Air-conditioned bedrooms Ceiling Fans
- Gazebo
- High Speed (ADSL) Internet Wireless
- Near BeachWasher/Dryer
- Satellite TV

- DVD player
- Kitchen
- TV Flat Screen