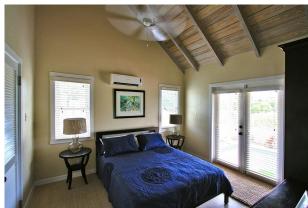

The cottages are free standing, custom built homes, and sleeps 2 people. The cottages come fully furnished including linens, towels, kitchen utensils, and flat screen TV with DVD player. Each cottage has an attached covered patio with plunge pool and lounge furniture.

#### **AMENITIES**

- Air-conditioned bedrooms Ceiling Fans
- Gazebo
- High Speed (ADSL) Internet Wireless
- Near BeachWasher/Dryer
- Satellite TV

- DVD player
- Kitchen
- TV Flat Screen