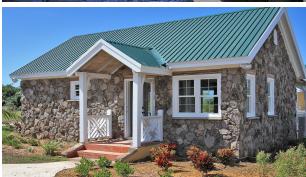

ted close to the large selection of outdoor and indoor amenities, such as an equestrian center, RV facility, restaurants and great beaches. Centrally located, Clifton Gardens is approximately 10 minnutes away from the airport and Charlestown.

The cottages are free standing, custom built homes, and sleeps 2 people. The cottages come fully furnished including linens, towels, kitchen utensils, and flat screen TV with DVD player. Each cottage has an attached covered patio with plunge pool and lounge furniture.

#### **AMENITIES**

- Air-conditioned bedrooms Ceiling Fans
- Gazebo
- High Speed (ADSL) Internet Wireless
- Near BeachWasher/Dryer
- Satellite TV

- DVD player
- Kitchen
- TV Flat Screen

### POOL INFORMATION

• Plunge Pool

# STAFF INFORMATION

• Gardener • Maid

## GALLERY