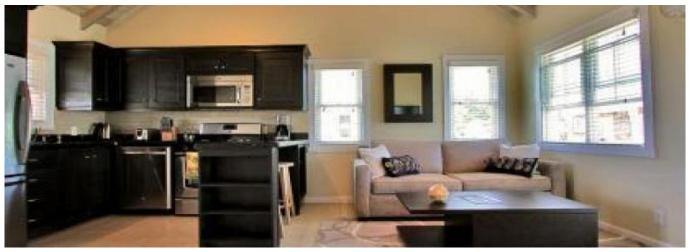

The cottages are free standing, custom built homes, and sleeps 2 people. The cottages come fully furnished including linens, towels, kitchen utensils, and flat screen TV with DVD player. Each cottage has an attached covered patio with plunge pool and lounge furniture.

#### **AMENITIES**

- Air-conditioned bedrooms Ceiling Fans
- Gazebo
- High Speed (ADSL) Internet Wireless
- Near BeachWasher/Dryer
- Satellite TV

- DVD player
- Kitchen
- TV Flat Screen