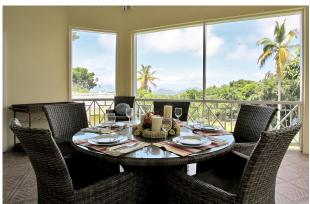

Lime Villa has a spacious designer furnished living room complete with bar area, a large terrace level 30ft pool, with screened veranda and dining pavilion adjacent to the extensively equipped kitchen.