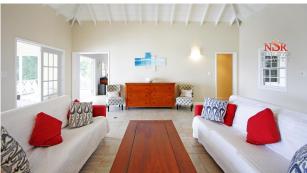

Lime Villa has a spacious designer furnished living room complete with bar area, a large terrace level 30ft pool, with screened veranda and dining pavilion adjacent to the extensively equipped kitchen.