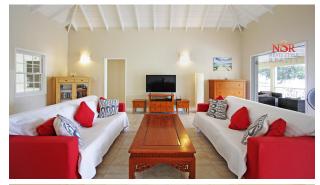

Lime Villa has a spacious designer furnished living room complete with bar area, a large terrace level 30ft pool, with screened veranda and dining pavilion adjacent to the extensively equipped kitchen.