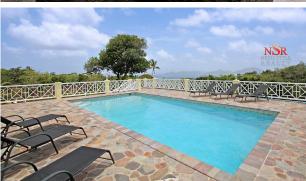

Lime Villa has a spacious designer furnished living room complete with bar area, a large terrace level 30ft pool, with screened veranda and dining pavilion adjacent to the extensively equipped kitchen.