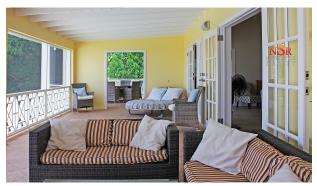

Lime Villa has a spacious designer furnished living room complete with bar area, a large terrace level 30ft pool, with screened veranda and dining pavilion adjacent to the extensively equipped kitchen.