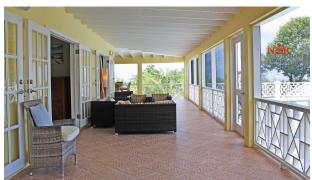

Lime Villa has a spacious designer furnished living room complete with bar area, a large terrace level 30ft pool, with screened veranda and dining pavilion adjacent to the extensively equipped kitchen.