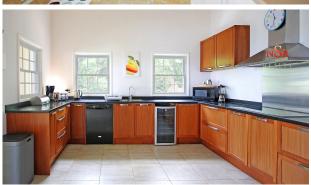

Lime Villa has a spacious designer furnished living room complete with bar area, a large terrace level 30ft pool, with screened veranda and dining pavilion adjacent to the extensively equipped kitchen.